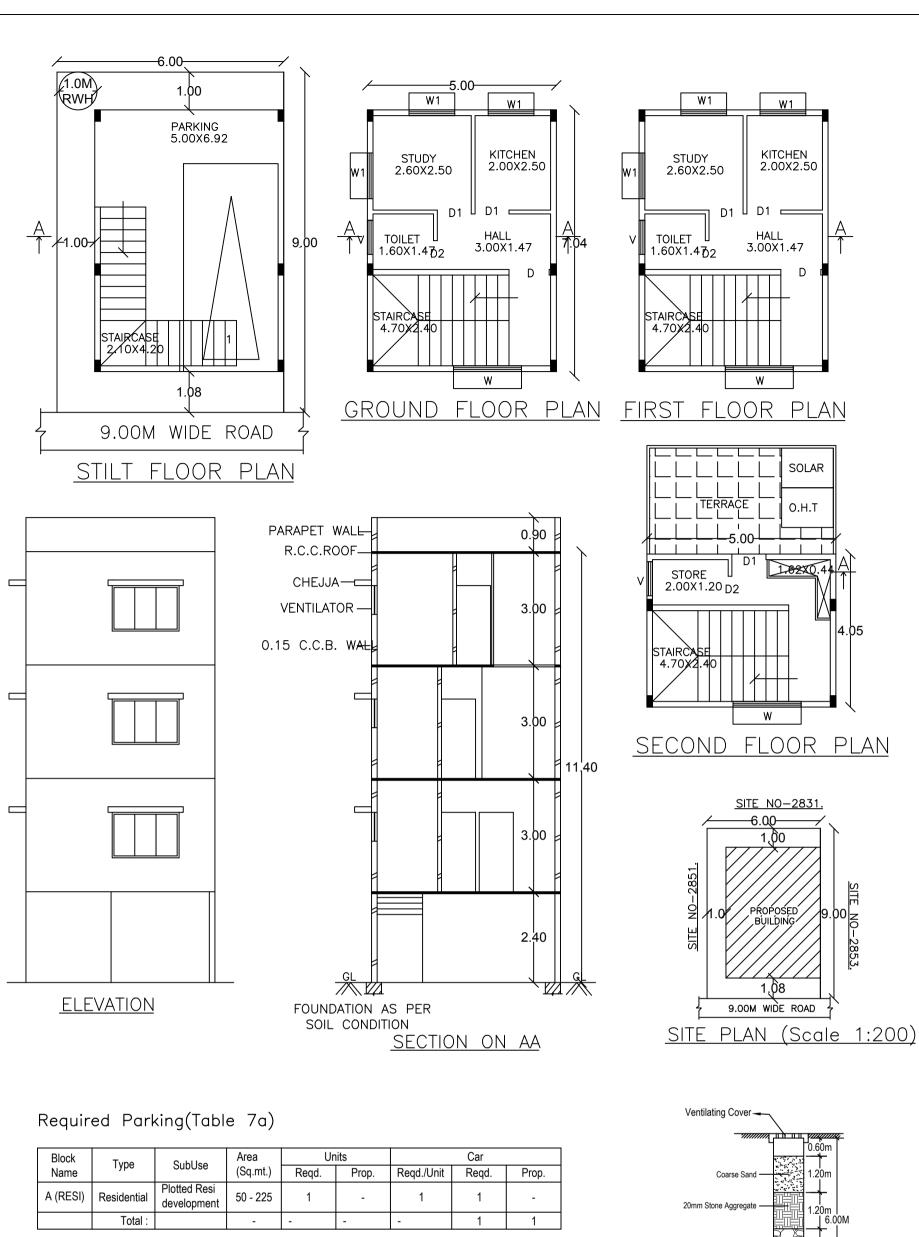

## Block :A (RESI)

| Floor Name                          | Total Built Up<br>Area (Sq.mt.) | Deductions (Area in Sq.mt.) |       | Proposed FAR<br>Area (Sq.mt.) | Total FAR Area | Tnmt (No.) |  |
|-------------------------------------|---------------------------------|-----------------------------|-------|-------------------------------|----------------|------------|--|
|                                     | Alea (Sq.ml.)                   | (Sq.mt.) Void Parking       |       | Resi.                         | (Sq.mt.)       |            |  |
| Second Floor                        | 20.25                           | 1.08                        | 0.00  | 19.17                         | 19.17          | 00         |  |
| First Floor                         | 34.60                           | 0.00                        | 0.00  | 34.60                         | 34.60          | 01         |  |
| Ground Floor                        | 34.60                           | 0.00                        | 0.00  | 34.60                         | 34.60          | 01         |  |
| Stilt Floor                         | 34.60                           | 0.00                        | 28.48 | 0.00                          | 6.12           | 00         |  |
| Total:                              | 124.05                          | 1.08                        | 28.48 | 88.37                         | 94.49          | 02         |  |
| Total Number of<br>Same Blocks<br>: | 1                               |                             |       |                               |                |            |  |
| Total:                              | 124.05                          | 1.08                        | 28.48 | 88.37                         | 94.49          | 02         |  |
| SCHEDULE OF JOINERY:                |                                 |                             |       |                               |                |            |  |

LENGTH HEIGHT NOS BLOCK NAME NAME A (RESI) D2 0.76 2.10 03 A (RESI) D1 0.90 2.10 05 A (RESI) D 1.06 2.10 02

SCHEDULE OF JOINERY:

| BLOCK NAME | NAME | LENGTH | HEIGHT | NOS |  |
|------------|------|--------|--------|-----|--|
| A (RESI)   | W3   | 0.90   | 1.20   | 03  |  |
| A (RESI)   | W1   | 1.21   | 1.20   | 04  |  |
| A (RESI)   | W    | 1.80   | 1.20   | 05  |  |
|            |      |        |        |     |  |

UnitBUA Table for Block :A (RESI)

| FLOOR                | Name    | UnitBUA Type | UnitBUA Area | Carpet Area | No. of Rooms | No. of Tenement |
|----------------------|---------|--------------|--------------|-------------|--------------|-----------------|
| GROUND<br>FLOOR PLAN | SPLIT 1 | FLAT         | 34.60        | 19.13       | 4            | 1               |
| FIRST FLOOR<br>PLAN  | SPLIT 2 | FLAT         | 53.77        | 26.33       | 4            | 1               |
| SECOND<br>FLOOR PLAN | SPLIT 2 | FLAT         | 0.00         | 0.00        | 2            | 0               |
| Total:               | -       | -            | 88.37        | 45.46       | 10           | 2               |

# Parking Check (Table 7b)

| Vahiela Tyra  | Re  | eqd.          | Achieved |               |  |
|---------------|-----|---------------|----------|---------------|--|
| Vehicle Type  | No. | Area (Sq.mt.) | No.      | Area (Sq.mt.) |  |
| Car           | 1   | 13.75         | 1        | 13.75         |  |
| Total Car     | 1   | 13.75         | 1        | 13.75         |  |
| TwoWheeler    | -   | 13.75         | 0        | 0.00          |  |
| Other Parking | -   | -             | -        | 14.73         |  |
| Total         |     | 27.50         |          | 28.48         |  |